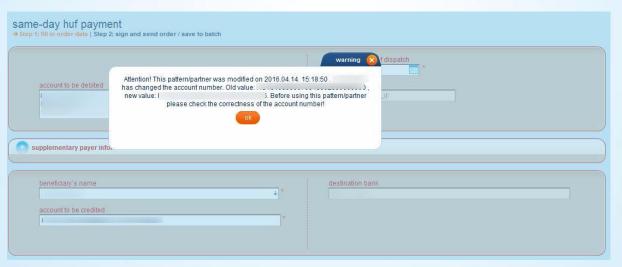

# logging of template modifications and warning

The system warns the user during new order, if uses a template, which was modified or not used beforehand. The system shows the following information:

- the name of the user who modified
- → the name of the modified field (e.g. account number)
- the old and the new value of the field
- the date and time of the modification.

In the settings> view log menu it can be searched any time, which user what action made with the

templates

**K&H** bank accounts and accounts held at other banks> templates: same day huf payment (HCT), transfer between own huf accounts (HVE), Viber transfer (VIB), Collection (INK), Batch transfer order (CAT), direct debit order (CBE), fx payment (DEV), intrabank fx payments (DBB), automatic EUR payment to EU member states (EUR), MT101 order (MT1), MT101 batch order (MTS)