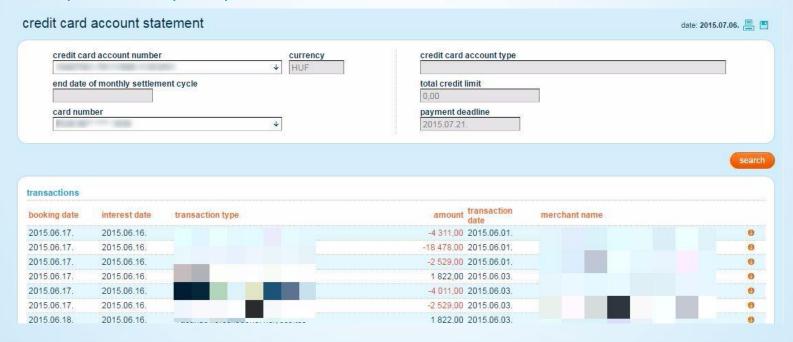

# credit card statement transaction summary and transaction print

- credit card account-statement has been expanded with a transaction summary function
- you can query the current balance, the minimum installment, and payment deadline regarding the closed period of the statement
- the credit card transaction menu (the current cycle transaction and reserved credit card items) has been expanded with print option

**K&H bank accounts>** credit card account information> credit card account statement, transactions of current cycle, reserved credit card items