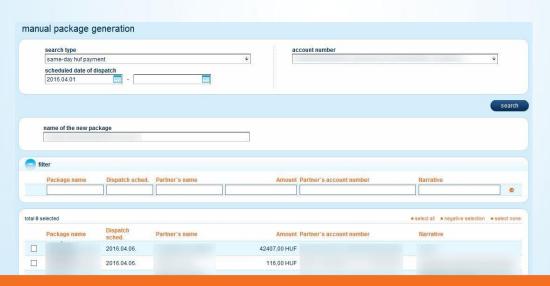

# developments in manual package generation

You can search transactions by scheduled date of dispatch in manual package generation menu. If you choose orders with expired value date, these can be also included to the package but will get a subject "package with error"

- → If you open a package with error, the system warns you " The package currently contains errors, please correct them" By clicking modify scheduled date, you can easily modify the value date of the expired orders.
- → The modified value date should not be a date prior to the scheduled date of dispatch. By clicking the checkbox you can only modify the value date only of expired items.

K&H bank accounts and accounts held with other banks > manual package generation