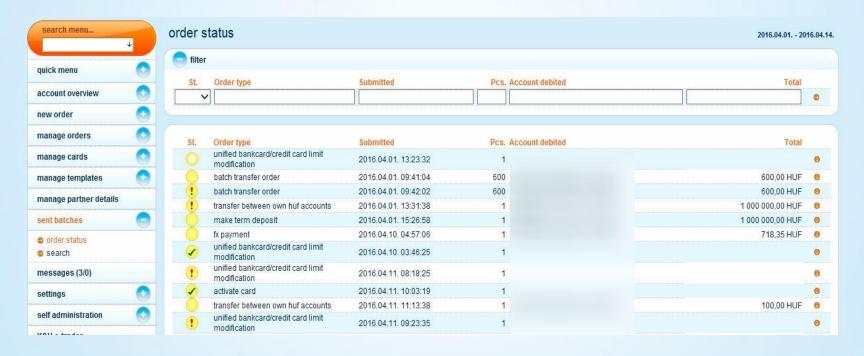

### order status query

- at sent orders> order status menu you can query the status of a specific order
- → the status can be seen graphically, and in written form in the details by clicking on "bank status inquiry"
- the status of batch transfer orders is available in the notifications menu

**K&H bank accounts and accounts held at other banks>** sent orders> order status