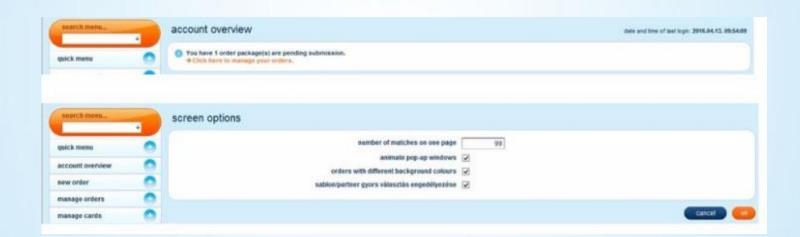

#### customize web Electra main screen

- → If you have modified the screen options, the hyperlink will not appear on the main screen
- → You can setup manually in settings > screen options

**K&H bank accounts and accounts held with other banks >** Account overview