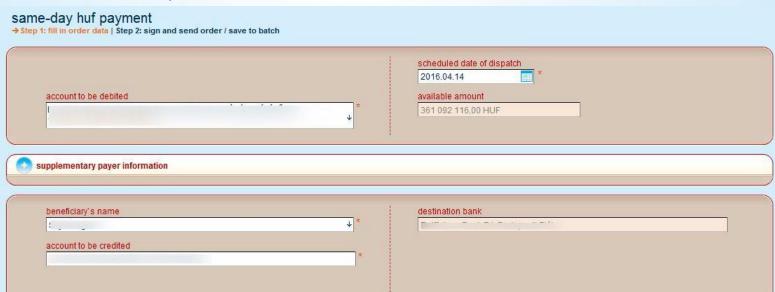

**K&H bank accounts>** orders (same day huf payment (HCT) fx payment (DEV), intrabank fx payments (DBB), postal payment order (PKF))

### signing mandatory fields

- We've marked the mandatory fields in the new order
  - transfer between own HUF accounts
  - same-day HUF payment
  - → VIBER transfer
  - postal payment order
  - → collection
  - batch transfer Order
  - direct Debit Order
  - standing order, modify and delete standing order
  - intrabank fx payments
  - automatic EUR payment to EU member states
  - → term deposit module: fixed interest deposit (single-term and roll-over), specific agreement (single-term and roll-over)