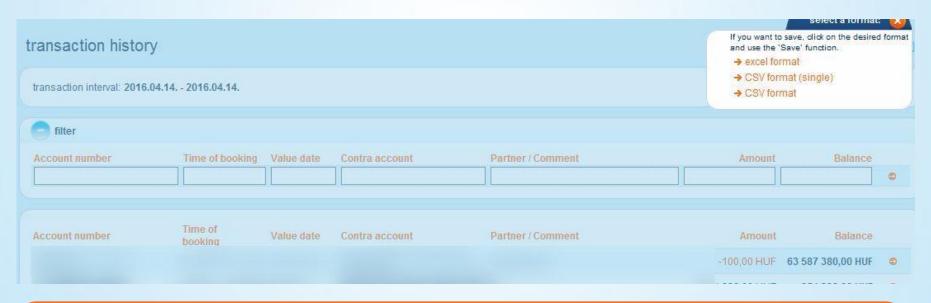

### new export functions

- we implemented new export functions related to transaction history, completed transactions, transaction search, foreign exchange rates and postal payment orders
- you can export the data to Excel and CSV format
- → In the transaction history menu 3 different format is available:
  - Excel: accounts and the related transactions are displayed on separate sheets in the export file
  - → CSV: transactions are displayed on one sheet and grouped by account
  - → CSV single: transactions are saved in separate files grouped by account number

K&H bank accounts and accounts held with other banks > Transaction history, Foreign exchange rates, completed transactions, Account history