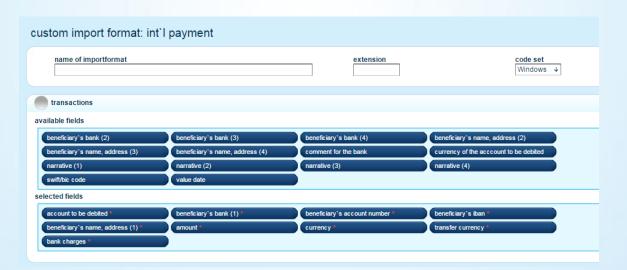

### custom import format

- to provide convenient and tailor made import possibilities we implemented new import format editor function
- the required fields can be selected from the list
- you can set up the extension of the file and the desired code set
- → to choose an element, you should click the on the name of the field
- the order of the fields can be modified easily with drag&drop function
- > you can see the format description on the bottom of the screen
- own import formats can be defined related to same day huf payments, fx payments, postal payment orders

**K&H bank accounts >** Settings> own import formats