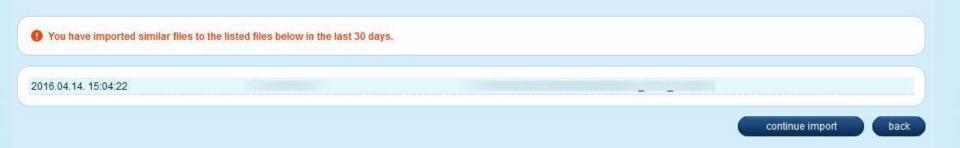

# warning at multiple item import (duplication)

- the system warns the user during batch order import, if the batch has been imported earlier
- → the system checks if the data of the newly imported batch matches with the item number, amount, or file name of the previously imported batches
- → the user can choose to continue the import despite the warning or can terminate the process

**K&H bank accounts and accounts held at other banks>** manage orders > import package