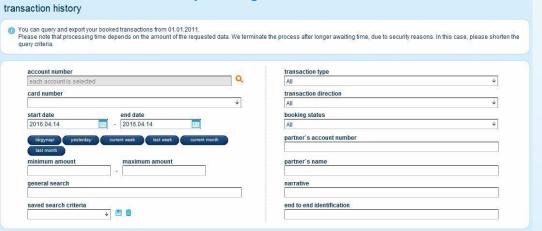

### transaction history from 2011

Transaction history can be found at account overview menu. Before the search you can filter the result by amount, interval, and transaction type such as:

- money transfer
- deposit order
- loan query
- fees and charges
- card transactions
- cash transactions
- other transactions

- → after setting the search criteria —e.g. amount, transaction type- define a name in the "saved search criteria" field
- click on the floppy icon next to the field, that way you can save the settings, which you will find later in the saved search criteria's drop-down list, after opening transaction history in the menu.
- you can also delete the search criteria by clicking on the trash icon

**K&H bank accounts>** transaction history

### new export functions

- we implemented new export functions related to transaction history, completed transactions, transaction search, foreign exchange rates and postal payment orders
- you can export the data to Excel and CSV format
- → In the transaction history menu 3 different format is available:
  - Excel: accounts and the related transactions are displayed on separate sheets in the export file
  - → CSV: transactions are displayed on one sheet and grouped by account
  - → CSV single: transactions are saved in separate files grouped by account number